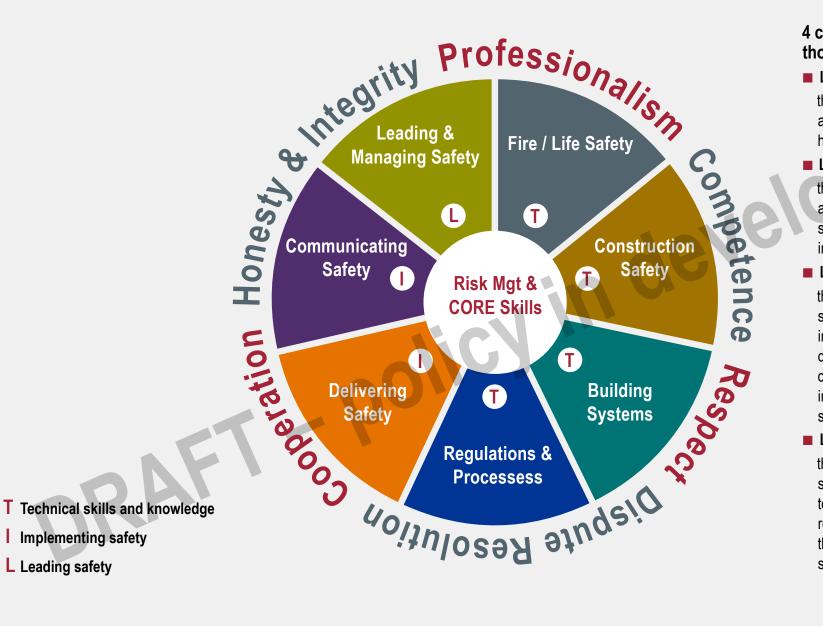

## Building Inspector Competence Framework (BICoF)

Implementing safety

Leading safety