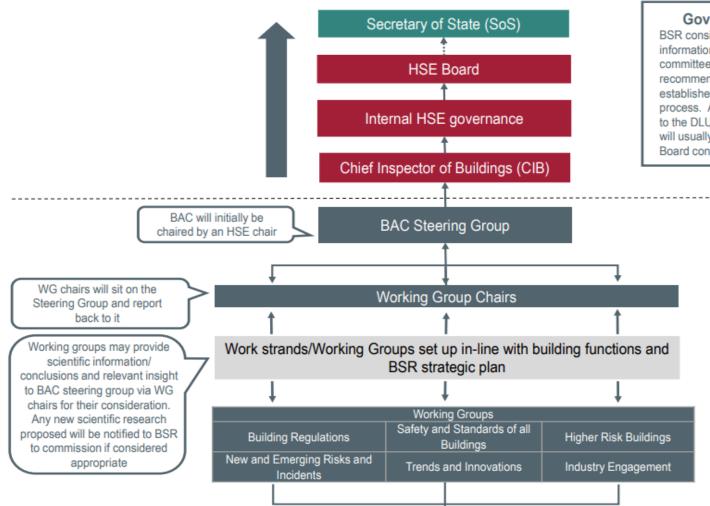

# **BAC Operating Model**

## **Building Advisory Committee – Operating Model**

#### Governance route

BSR considers advice & information from its statutory committees and makes recommendations through HSE's established internal governance process. Any recommendations to the DLUHC Secretary of State will usually be subject to HSE Board consideration

BSR/HSE Internal Governance Processes

BAC advice, intelligence, and research

### Research activities

New research activities proposed by BAC will, if appropriate, be commissioned by BSR in collaboration with HSE's Science Division.

### Science/research governance

Scientific research proposed by BAC WGs will be overseen as part of HSE's Science, Engineering and Evidence governance processes, aligning with Government wide activities managed by Government Science